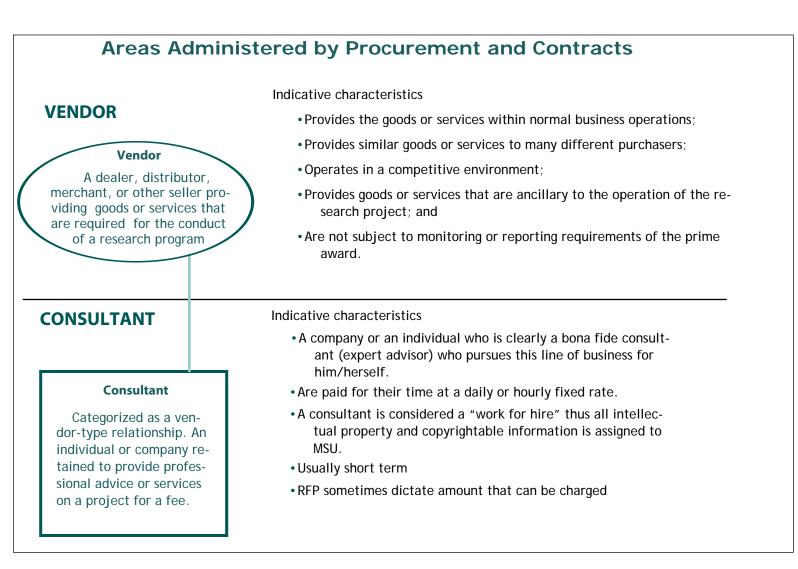

## How to Tell Them Apart Subaward, Subcontract, Consultant, Vendor Office of Sponsored Projects

| Areas Administered by Office of Sponsored Projects                                                                                        |                                                                                                                                                          |                                                                                                                                                        |
|-------------------------------------------------------------------------------------------------------------------------------------------|----------------------------------------------------------------------------------------------------------------------------------------------------------|--------------------------------------------------------------------------------------------------------------------------------------------------------|
| SUBAWARDS                                                                                                                                 | All subawards have the following:<br>Indicative characteristics<br>• Involved in a significant portion of the scope of work of the MSU sponsored project |                                                                                                                                                        |
| Subaward                                                                                                                                  |                                                                                                                                                          | Has responsibility for programmatic decision making;     Uses the funds to carry out a program within the organization as compared to                  |
| Typically the agreement to an<br>eligible subrecipient made under<br>a grant or cooperative agreement<br>to carry out a research project. |                                                                                                                                                          | <ul> <li>Uses the funds to carry out a program within the organization as compared to<br/>providing goods or services for a program;</li> </ul>        |
|                                                                                                                                           |                                                                                                                                                          | <ul> <li>Is responsible for adhering to applicable program compliance requirements<br/>(i.e., OMB Circulars, agency regulations, etc.); and</li> </ul> |
|                                                                                                                                           |                                                                                                                                                          | <ul> <li>Subawardee's PI may be a co-author on publications or may seek patent pro-<br/>tection for inventions.</li> </ul>                             |
|                                                                                                                                           |                                                                                                                                                          |                                                                                                                                                        |
| SUBCONTRACT                                                                                                                               | • A term used to refer to the subagreement when the prime award is a contract.                                                                           |                                                                                                                                                        |
|                                                                                                                                           | • Su                                                                                                                                                     | baward may be another term used for Subcontract                                                                                                        |